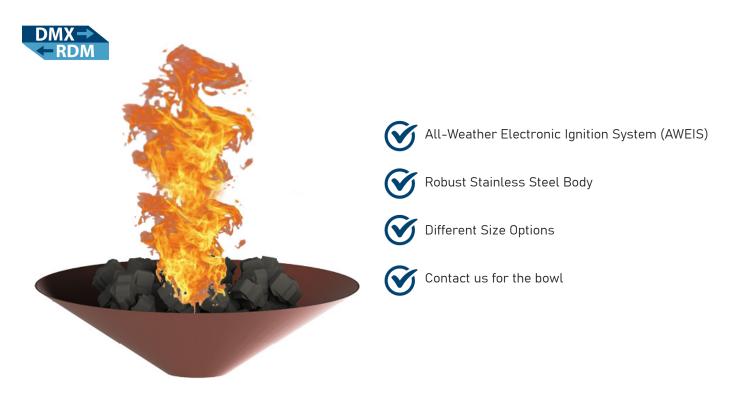

## AquaFIRE BOWL Effortless Fire, Perfect Ambiance !

Ignite your outdoor fire features with ease using the All-Weather Electronic Ignition System (AWEIS), the ideal choice for hassle-free flame control. Whether for fire pits, decorative fountains, or architectural fire installations, AWEIS delivers consistent, reliable ignition at the touch of a button. Crafted for convenience and performance, this system eliminates all plodding and you can focus on enjoying the ambiance...

## AquaFIRE BOWL