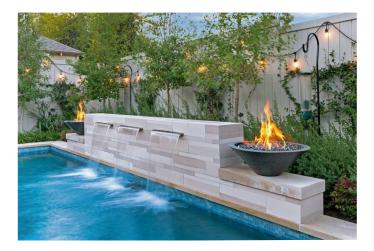

## AquaFIRE BOWL Effortless Fire, Perfect Ambiance !

Ignite your outdoor fire features with ease using the All-Weather Electronic Ignition System (AWEIS), the ideal choice for hassle-free flame control. Whether for fire pits, decorative fountains, or architectural fire installations, AWEIS delivers consistent, reliable ignition at the touch of a button. Crafted for convenience and performance, this system eliminates all plodding and you can focus on enjoying the ambiance...