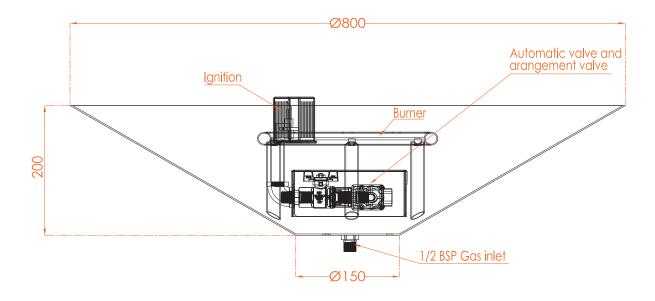

## Schematic :

## **TECHNICAL DETAILS**

| MODEL :       | AquaFIRE BOWL   |
|---------------|-----------------|
| DIMENSION A : | 800 mm          |
| DIMENSION B : | 150 mm          |
| DIMENSION C : | 200 mm          |
| POWER & DMX : | Combo Cable     |
| VOLTAGE :     | 24 VDC          |
| MATERIAL :    | Stainless Stell |
| PRODUCT NO :  | 1140            |
|               |                 |