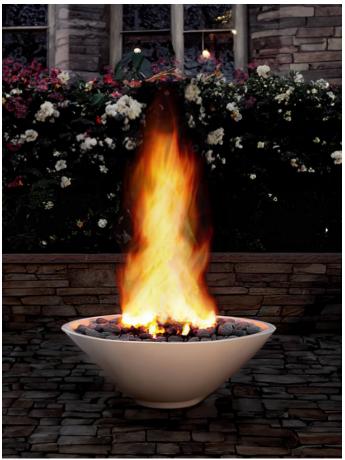

## AquaFIRE BOWL Effortless Fire, Perfect Ambiance !

Ignite your outdoor fire features with ease using the All-Weather Electronic Ignition System (AWEIS), the ideal choice for hassle-free flame control. Whether for fire pits, decorative fountains, or architectural fire installations, AWEIS delivers consistent, reliable ignition at the touch of a button. Crafted for convenience and performance, this system eliminates all plodding and you can focus on enjoying the ambiance...

## AquaFIRE BOWL