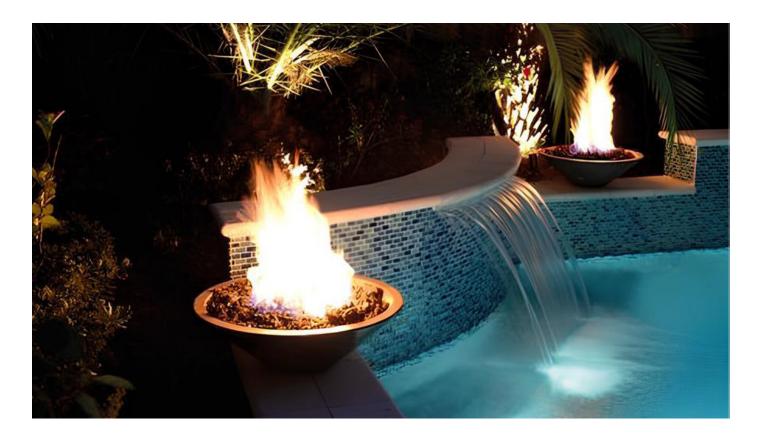

## AquaFIRE BOWL Effortless Fire, Perfect Ambiance !

Ignite your outdoor fire features with ease using the All-Weather Electronic Ignition System (AWEIS), the ideal choice for hassle-free flame control. Whether for fire pits, decorative fountains, or architectural fire installations, AWEIS delivers consistent, reliable ignition at the touch of a button. Crafted for convenience and performance, this system eliminates all plodding and you can focus on enjoying the ambiance...